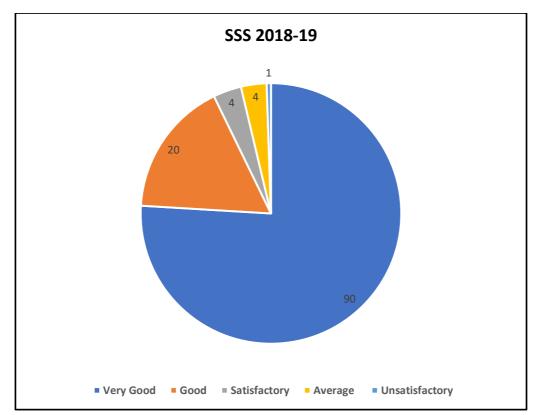

## 2018-19

|                | No. of<br>admitted<br>Student | No. of<br>Feedback<br>taken | Questions                                                                                                           | Responses of Student |      |              |         |                |        |
|----------------|-------------------------------|-----------------------------|---------------------------------------------------------------------------------------------------------------------|----------------------|------|--------------|---------|----------------|--------|
| Class          |                               |                             |                                                                                                                     | Very<br>Good         | Good | Satisfactory | Average | Unsatisfactory | Remark |
| F. Y.<br>B.Sc. | 65                            | 59                          | How well were Teacher's communication with you?                                                                     | 90                   | 22   | 3            | 3       | 0              | 118    |
| S. Y.<br>B.Sc. | 41                            | 33                          | The teacher teaching skill can be described as?                                                                     | 97                   | 17   | 2            | 2       | 0              | 118    |
| T. Y.<br>B.Sc. | 29                            | 26                          | Use of ICT by the teacher in teaching can be described as ?                                                         | 78                   | 26   | 6            | 8       | 0              | 118    |
|                |                               |                             | Motivation and encouragement to<br>participants in extracurricular and co-<br>curricular activities by the teacher? | 101                  | 13   | 2            | 2       | 0              | 118    |
|                |                               |                             | Evaluation process by Institution is?                                                                               | 84                   | 9    | 13           | 9       | 3              | 118    |
|                |                               |                             | Feedback about library services?                                                                                    | 95                   | 16   | 3            | 3       | 1              | 118    |
|                |                               |                             | Feedback about Sports?                                                                                              | 84                   | 28   | 3            | 2       | 1              | 118    |
|                |                               |                             | Feedback about Infrastructure?                                                                                      | 88                   | 28   | 1            | 1       | 0              | 118    |
| Total          | 135                           | 118<br>87.41%               | Average                                                                                                             | 90                   | 20   | 4            | 4       | 1              | 118    |